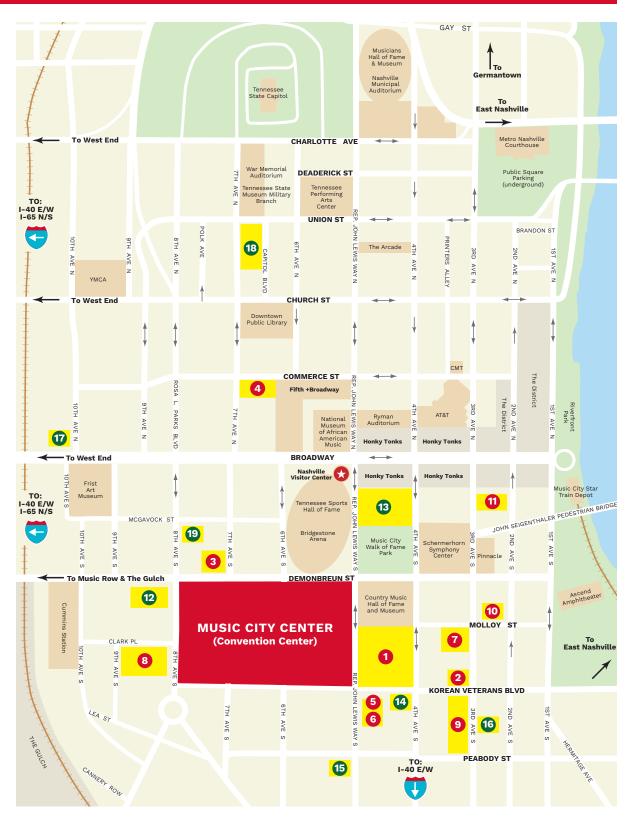

## **OFFICIAL HOUSING MAP: DOWNTOWN NASHVILLE**

- 1. Omni Hotel Nashville
- 2. Drury Plaza Hotel Nashville Downtown
- 3. Embassy Suites by Hilton Nashville Downtown Convention Center
- 4. Renaissance Nashville Hotel
- 5. AC Hotel by Marriott Nashville Downtown
- 6. Residence Inn by Marriott Nashville Downtown
- 7. Hyatt Place Nashville Downtown
- 8. Westin Hotel Nashville
- 9. Hilton Garden Inn Nashville Downtown/ Convention Center
- 10. Hyatt Centric Downtown Nashville
- 11. Moxy Nashville Downtown

## HOTELS OUTSIDE THE ISRI ROOM BLOCK

- 12. JW Marriott Nashville
- 13. Hilton Nashville Downtown
- 14. The Joseph Nashville
- 15. Margaritaville Hotel Nashville
- 16. Bode Nashville
- 17. Grand Hyatt Nashville
- 18. Sheraton Grand Nashville Downtown
- 19. Cambria Suites Nashville Downtown